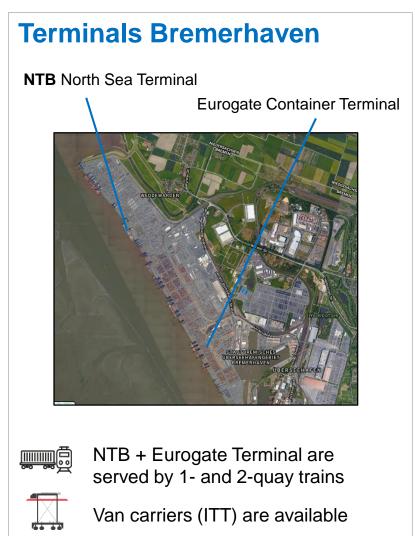

## **Terminals Hamburg EKOM** Eurokombi **CTA** Altenwerder **CTT** Tollerot **CTB** Burchardkai EKOM / CTA / CTB served by block trains + multi-quay trains + trucks CTT served by truck