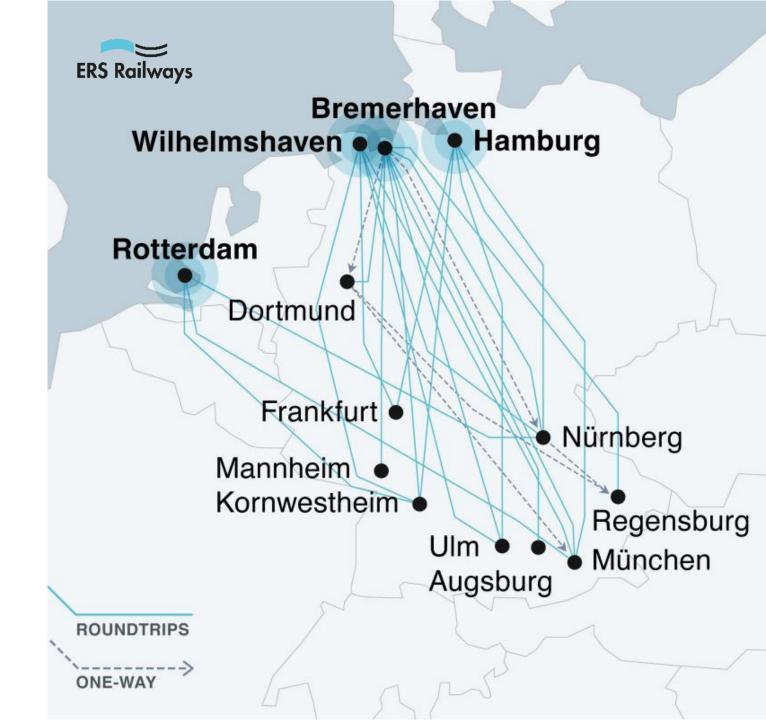

## High frequency network connecting Germany to seaports

- Bremerhaven35 roundtrips per week
- Hamburg35 roundtrips per week
- Wilhelmshaven10 roundtrips per week
- Rotterdam10 roundtrips per week