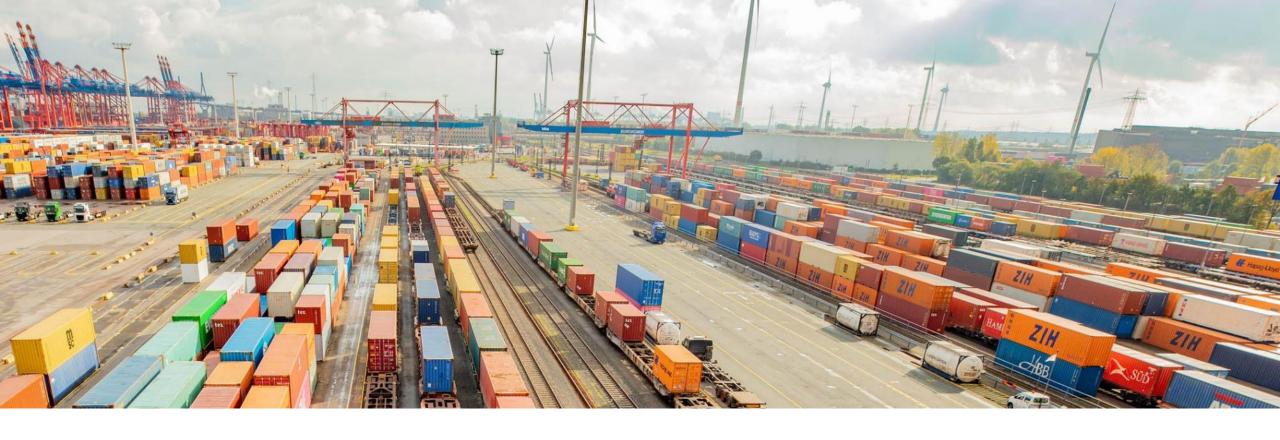

# ERS Railways. Born with a maritime DNA

**340,000 TEU** shifted to railways

#### 150 roundtrips per week

in the regions Germany, Austria, Switzerland

100% green energy

in the rail production Germany

**50** staff members

in Hamburg, Stuttgart, Munich, Rotterdam

1994 founded in Rotterdam