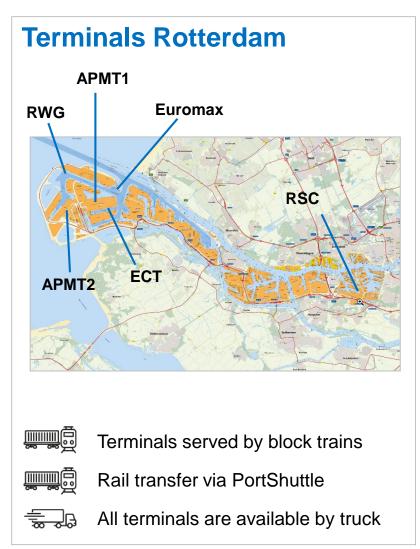

## **Terminals Hamburg EKOM** Eurokombi **CTA** Altenwerder **CTT** Tollerot **CTB** Burchardkai EKOM / CTA / CTB served by block trains + multi-quay trains + trucks CTT served by truck