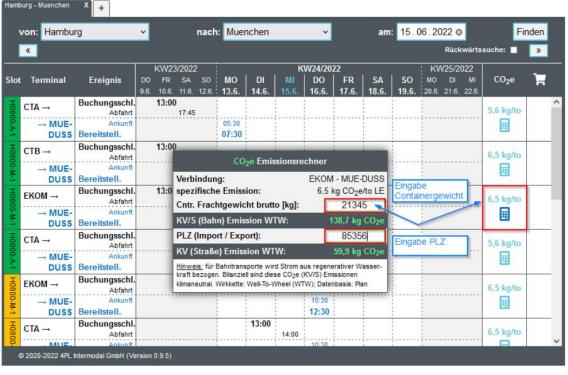

#### **Current online information on ERS website**

- Interactive timetable
- Real time capacity per day and relation
- CO<sub>2</sub>e consumption

Certificate for our customers to proof CO<sub>2</sub> reduction

New developed CO<sub>2</sub> emission calculator allows live calculation of CO<sub>2</sub> impact of every transport