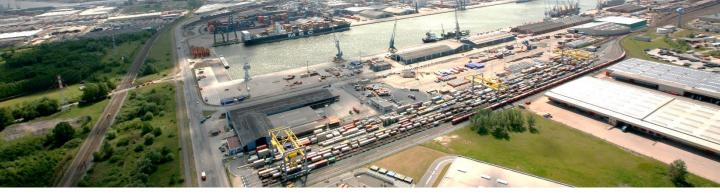

# **Terminal Antwerp**

The Terminal Antwerp, located in northern Belgium and inaugurated in 2010, is an important hub in the European intermodal network.

The city of Antwerp, thanks to its strategic location, is indeed one of the most important intersection points for the European freight transport with high traffic volumes both in maritime and continental transport.

Thanks to this terminal and its intermodal services, high traffic volume can be managed ensuring advantages for the environment, the society and the economy.

The terminal is situated in the port area of Antwerp and is directly connected to the shunting station of Oorderen. The Terminal Antwerp offers daily connections to Switzerland and Italy.