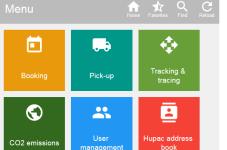

## Main menu for customers

- > Book your shipments
- > Manage the collection of shipments
- > Access the tracking tools
- Create and manage the access of users
- Find contacts at Hupac