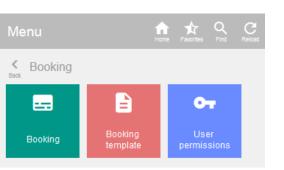

## **Booking menu**

- Insert your bookings
- View all current bookings
- > Change bookings if needed
- Create templates for frequent bookings: quick & easy processes
- Manage different levels of user permission: author, editor, reader etc.