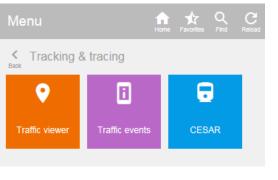

## Tracking & tracing menu

- Check the traffic status of the trains that are carrying your units: are the trains on time or delayed?
- View the current irregularities in the network
- Check the unit status directly in the CESAR European tracking & tracing portal