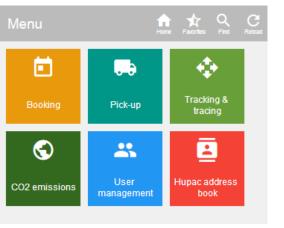

## Main menu for customers

- > Book your shipments
- > Manage the collection of shipments
- > Access the tracking tools
- Create and manage the access of users
- Find contacts at Hupac