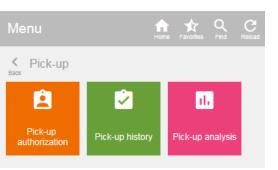

## Pick-up menu

- View available units and define the drivers who will pick them up at the terminal (available only for Busto Terminal)
- Get a fast overview on the status of pick-ups, with date and time of collection and name of the drivers
- Download the voucher with the drivers' digital signature (available only for Busto Terminal)
- Monitor how many units you have collected from European terminals and in various time ranges