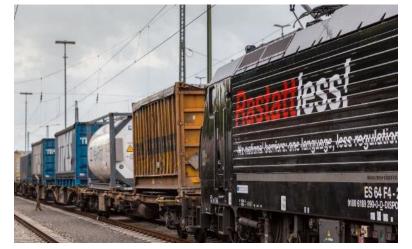

|
| 15:00 | Farewell coffee                                                                                                                                                                                                                                                                                                                                                                |
|       | Chaired by Nadine Dereza                                                                                                                                                                                                                                                                                                                                                       |