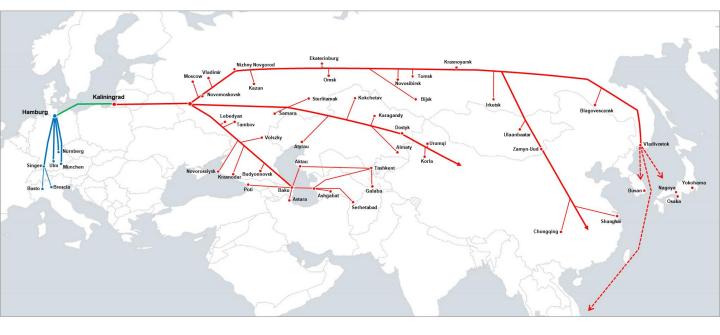

# Multimodal solution from Germany to Russia and CIS countries via Kaliningrad

Intermodal Express launches a new multimodal connection between Germany and Russia, CIS countries and the Far East. The service is performed in cooperation with ERS Railways and Mann Lines and will start on 22 November 2019.

The central element of the service is the solution via the Port of Kaliningrad in Russia connected to Hamburg by short sea shipping of Mann Lines. In Hamburg, the intermodal operator ERS Railways offers a wide range of connections to southern Germany as well as to Italy, directly from the pier. In Kaliningrad, Intermodal Express takes over your shipments and delivers them to a great variety of destinations in Russia, Kazakhstan, Georgia and other CIS countries, up to China, Japan, Korea and south-east Asia.